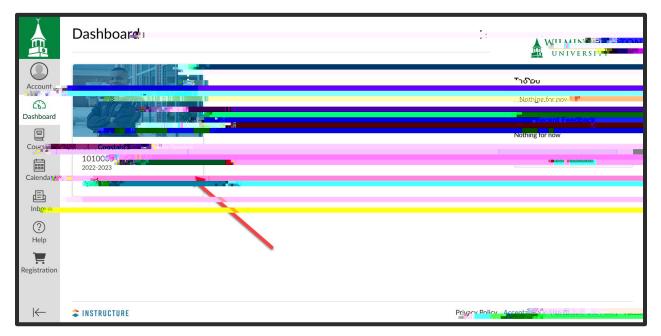

## Logging- In for a SHRM Canvas Course

4. After logging into Canvas, you will see your Canvas course on the Canvas Dashboard. Select the course tile to enter the course and view content.